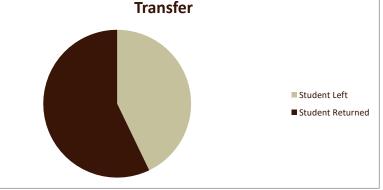

## **Retention of New Entering Student Cohorts**

Fall Entering Terms 2014-2021

Retention is based on New Entering Students only. These rates also only refer to "FULL-TIME" students.

| Retention Rates               |                   |                     | Term      |              |           |           |           |           |           |           |                                 |
|-------------------------------|-------------------|---------------------|-----------|--------------|-----------|-----------|-----------|-----------|-----------|-----------|---------------------------------|
| Program                       | Category          | Result              | Fall 2014 | Fall 2015    | Fall 2016 | Fall 2017 | Fall 2018 | Fall 2019 | Fall 2020 | Fall 2021 | 8-Yr.<br>Composite<br>Retention |
| Culinology                    | Category          | Result              | Fall 2014 | Fall 2013    | Fall 2010 | Fall 2017 | Fall 2010 | Fall 2019 | Fall 2020 | Faii 2021 | Retention                       |
| Culliology                    | Traditional       |                     |           |              |           |           |           |           |           |           |                                 |
|                               | Traditional       | % Students Leaving  | 0.0%      | 20.0%        | 37.5%     | 42.9%     | 50.0%     | 20.0%     | 30.0%     | 66.7%     | 30.2%                           |
|                               |                   | % Students Retained | 100.0%    | 80.0%        | 62.5%     | 57.1%     | 50.0%     | 80.0%     | 70.0%     | 33.3%     | 69.8%                           |
|                               | Transfer          |                     | 20010/0   | 001070       | 02.070    | 0712/0    | 001070    | 001070    |           | 001070    | 001070                          |
|                               |                   | % Students Leaving  | 0.0%      | 0.0%         | 100.0%    | 100.0%    | 50.0%     | 100.0%    | 0.0%      | 33.3%     | 37.5%                           |
|                               |                   | % Students Retained | 100.0%    | 100.0%       | 0.0%      | 0.0%      | 50.0%     | 0.0%      | 100.0%    | 66.7%     | 62.5%                           |
|                               |                   |                     |           |              |           |           |           |           |           |           |                                 |
|                               |                   |                     | Fall 2014 | Fall 2015    | Fall 2016 | Fall 2017 | Fall 2018 | Fall 2019 | Fall 2020 | Fall 2021 | 8-Yr.                           |
| SMSU Overall Traditional Rate |                   |                     | 68.4%     | 68.3%        | 59.9%     | 64.7%     | 67.2%     | 73.7%     | 63.1%     | 67.1%     | 66.5%                           |
|                               |                   |                     |           |              |           |           |           |           |           |           |                                 |
| Students in Cohort            |                   |                     | Term      |              |           |           |           |           |           |           |                                 |
| Program                       | Category          | Result              | Fall 2014 | Fall 2015    | Fall 2016 | Fall 2017 | Fall 2018 | Fall 2019 | Fall 2020 | Fall 2021 | Total                           |
| Culinology                    | Traditional       | # Students Leaving  |           | 2            | 3         | 3         | 3         | 1         | 3         | 4         | 19                              |
|                               |                   | # Students Retained | 11        | 8            | 5         | 4         | 3         | 4         | 7         | 2         | 44                              |
|                               | Traditional Total |                     | 11        | 10           | 8         | 7         | 6         | 5         | 10        | 6         | 63                              |
|                               | Transfer          | # Students Leaving  |           |              | 1         | 2         | 1         | 1         |           | 1         | 6                               |
|                               |                   | # Students Retained | 5         | 1            |           |           | 1         |           | 1         | 2         | 10                              |
|                               | Transfer Total    |                     | 5         | 1            | 1         | 2         | 2         | 1         | 1         | 3         | 16                              |
| Culinology Total              |                   |                     | 16        | 11           | 9         | 9         | 8         | 6         | 11        | 9         | 79                              |
| Traditional                   |                   |                     |           | Transfer     |           |           |           |           |           |           |                                 |
| Student Left                  |                   |                     |           | Student Left |           |           |           |           |           |           |                                 |